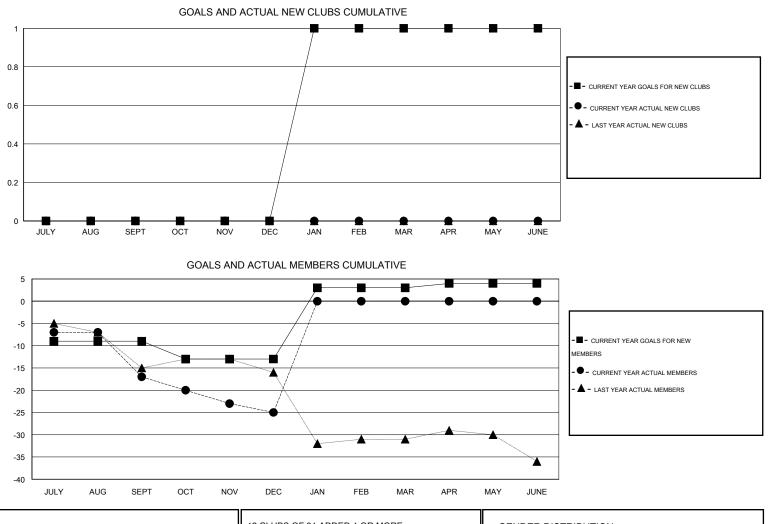

## LOCATION SOUTH CAROLINA

 $\mathsf{GMT} \; \mathsf{CA} \; 1$ Clubs Members RESULTS FOR 2015-2016 RESULTS FOR 2015-2016 NEW CLUB NEW CLUBS DROPPED NET NEW MEMBER CHARTER AND DROPPED NET QUARTER QUARTER GOAL CLUBS GAIN/LOSS GOAL NEW MEMBERS MEMBERS GAIN/LOSS ADDED 0 0 0 0 -9 19 36 -17 JULY/AUG/SEPT JULY/AUG/SEPT 0 0 -4 17 25 -8 1 -1 OCT/NOV/DEC OCT/NOV/DEC 0 0 0 16 0 0 0 1 JAN/FEB/MAR JAN/FEB/MAR 0 0 0 0 0 0 0 1 APR/MAY/JUNE APR/MAY/JUNE